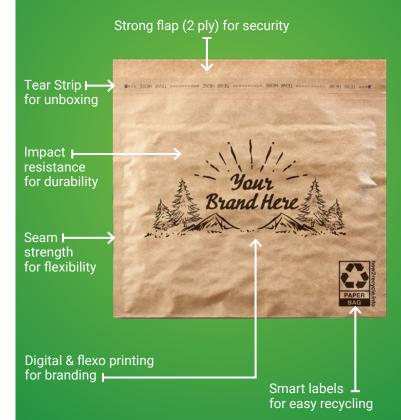

# **EverTec delivers for customers,** supply chains, budgets...and, oh yeah, the planet.

- **Premium damage protection** Padded construction with strong bottom and side heat sealing, cushions the package for high-impact resistance.
- **Right-sized for shipping** Variable sizes to accommodate the widest range of items and fit more right-sized packages on every truck.
- **Ultra-efficient box replacement** HALF the cost and effort of manual box applications, increasing warehouse efficiency.
- Rave user reviews Eco-friendly materials, plus custom printing and an easy pull-tear strip create a "WOW!" customer experience where satisfaction meets sustainability.
- **Durable "Everlasting" performance** Highly puncture resistant, with flexible "give" to protect the precious cargo through every last trip.
- Easy to recycle Slam-dunk these mailers into recycling bins to restart the cycle of green enterprise, mailing worldwide.
- **True "Evergreen" solution** Eliminates landfill waste by reducing damaged items, and creates a circular recycling stream, protecting what's inside and out.

#### Variable sizes | Cushioned protection | Lightweight

Yep, a right-sized, durable small box replacement. This mailer kicks unnecessary small boxes to the curb. Paper Power makes it work.