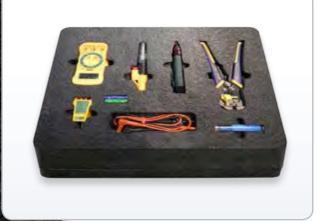

The high yield, outstanding foam quality and appearance make PolyPlank Kase the perfect choice for designs that incorporate thin wall sections.

- Commercial and military reusable storage and shipping cases
- Industrial instrument display and storage cases