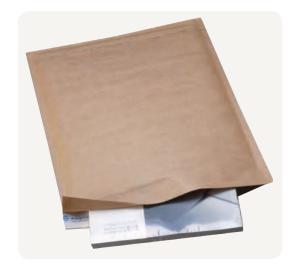

## FRIENDLY FOAM® KRAFT/FOAM MAILERS

Protective Friendly Foam mailers feature an 1/8" Astro-Foam polyethylene lining for surface protection and cushioning. The PE foam makes this cushioned mailer lightweight and easy-to-load.

- Consistent PE cushioning lining withstands multiple impacts
- Dust- and lint-free qualities keep the contents of foam envelopes clean
- Exceptional printability on Kraft surface promotes brand identity
- Slip-free quality helps easily load mailer contents